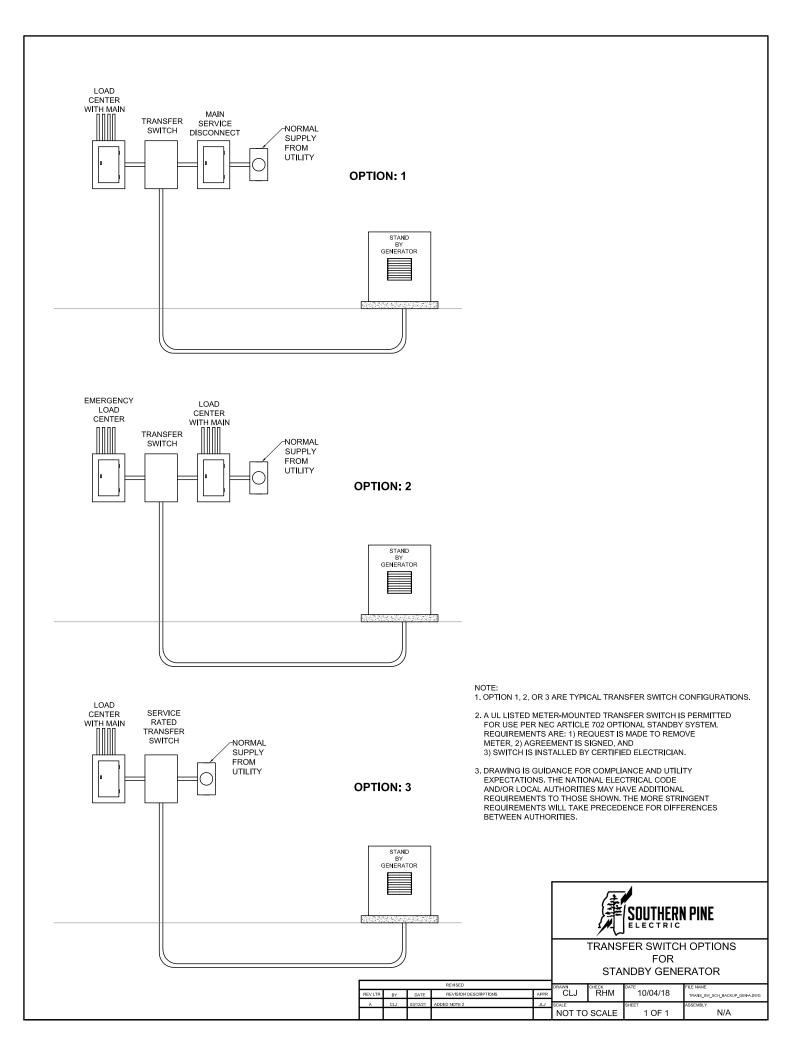

Mississippi, desire to install, maintain, and own a meter-mounted transfer switch, which is a type of backup generator transfer switch that installs into a meter socket, between the meter and the socket. In an event of an outage, a backup generator is cord-connected to the transfer switch.

NOW THEREFORE, Southern Pine Electric Cooperative (SPE) and Member agree to the following:

- 1. SPE agrees to allow a transfer switch to be installed by a certified electrician between the meter and Member's meter socket.
- 2. Member agrees that at no time shall the meter socket be opened or the meter removed without a SPE representative on site.
- 3. Member agrees to own and maintain the transfer switch along with other service entrance equipment and meter socket. It is the responsibility of the member to coordinate with a licensed electrician for maintenance or repairs to the meter socket or transfer switch.
- 4. Member agrees to allow SPE the right to remove the transfer switch should a failure of the switch result in a power interruption.
- 5. Member agrees to allow SPE the right to remove the transfer switch if determined the switch causes meter inaccuracy or interfere with routine meter tests and checks.